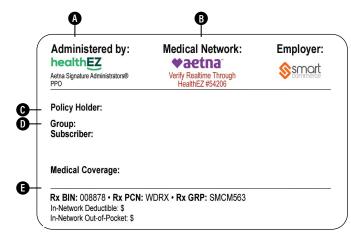

### **Understanding Your ID Card**

- A. HealthEZ administers your plan, manages your eligibility and benefits, and pays your claims.
- B. Your medical network is Aetna. Providers in network offer services at a discounted rate.
- C. Your Group ID connects you with SmartCommerce, Inc.
- D. Your Subscriber ID is a unique number for you and your enrolled dependent(s).
- E. Your pharmacy enters this information, along with your Subscriber ID, to process your medications.